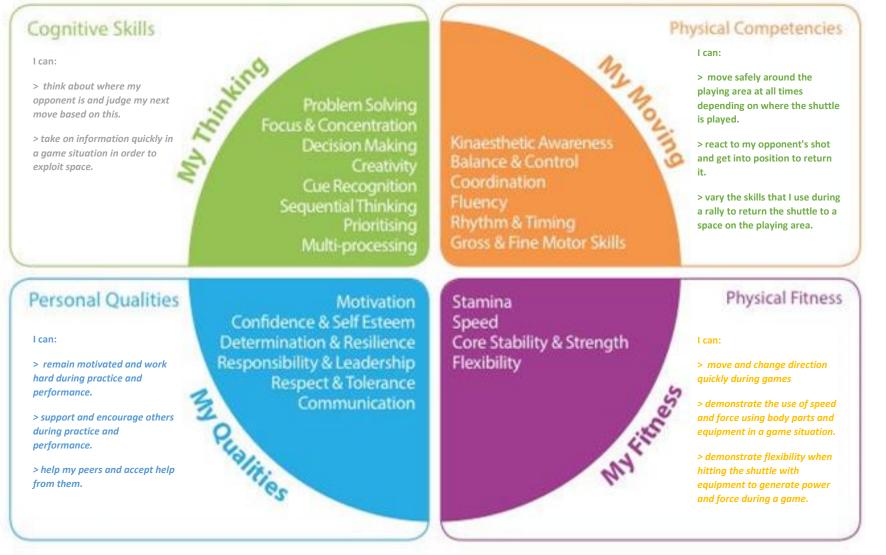

the body                                                                            |
| •<br>•<br>•<br>•<br>•<br>•<br>•<br>•           | Court markings and lines- Singles/Doubles court<br>Positioning for Service - Left (odd score) /Right Court (even score),<br>Switching in doubles<br>Service rules- Strike below bottom rib, foot faults and continuous forwar<br>motion.<br>Etiquette of return shuttle after rally<br>Scoring system- Scoring to 21, 2 clear points<br>Umpiring and dubious calls (lets)<br><b>cs and Gameplay</b><br>Moving opponent away from base position<br>Creation of rally pressure<br>Exploiting space<br>Hitting with power- away from opponent and at the body<br>Attacking/Defence positions in doubles- side by side or front and back |

## Badminton Significant Aspects of Learning